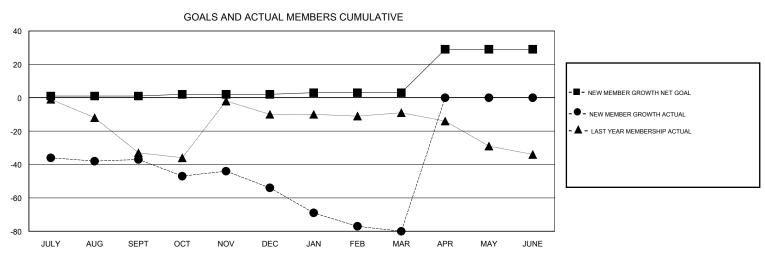

## MONTHLY MEMBERSHIP PROGRESS REPORT

District 14 T

Results as of: 3/31/2017

## LOCATION PENNSYLVANIA

| GMT: Cindy G          | regg          | L         | OCATION PENNSYL | /ANIA                 |                                                                |                                                              | GMT CA                                       |  |
|-----------------------|---------------|-----------|-----------------|-----------------------|----------------------------------------------------------------|--------------------------------------------------------------|----------------------------------------------|--|
| Clubs                 |               |           |                 | Members               |                                                                |                                                              |                                              |  |
| RESULTS FOR 2016-2017 |               |           |                 | RESULTS FOR 2016-2017 |                                                                |                                                              |                                              |  |
| QUARTER               | NEW CLUB GOAL | NEW CLUBS | DROPPED CLUBS   | QUARTER               | NEW MEMBER GROWTH<br>NET GOAL (not reinstated<br>or transfers) | NEW MEMBER<br>GROWTH ACTUAL (not<br>reinstated or transfers) | DROPPED MEMBERS ACTUAL (including transfers) |  |
| JULY/AUG/SEPT         | 0             | 0         | 1               | JULY/AUG/SEPT         | 1                                                              | 25                                                           | 62                                           |  |
| OCT/NOV/DEC           | 0             | 0         | 0               | OCT/NOV/DEC           | 1                                                              | 14                                                           | 31                                           |  |
| JAN/FEB/MAR           | 0             | 0         | 0               | JAN/FEB/MAR           | 1                                                              | 17                                                           | 43                                           |  |
| APR/MAY/JUNE          | 1             | 0         | 0               | APR/MAY/JUNE          | 26                                                             | 0                                                            | 0                                            |  |